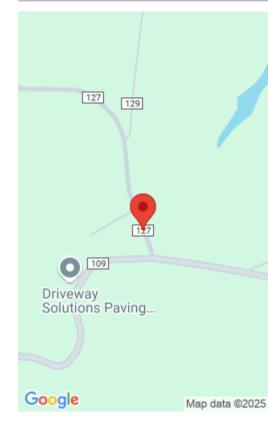

## **Miscellaneous**

**Directions:** I65 SOUTH TO EXIT 299, TURN RIGHT AT TOP OF RAMP, TURN ONTO CO RD 109, TURN RIGHT ONTO CO RD 127 PROPERTY WILL BE ON THE RIGHT LOOK FOR SIGN.

ShowingRequirements: Call Listing