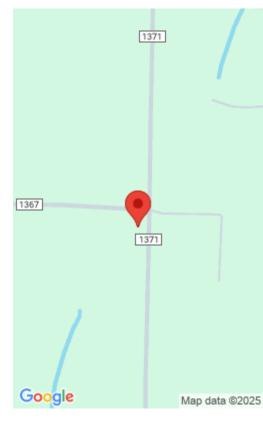

## **Miscellaneous**

**Directions:** Highway 31 N, go approximately one-mile past Vinemont School, take a right onto Co Rd 1398 (New Airport Rd). Go to four-way stop (about 1 mile) then take a left onto Co Rd 1371 for .7 of a mile. Co Rd 1367 is a loop around road off of 1371.