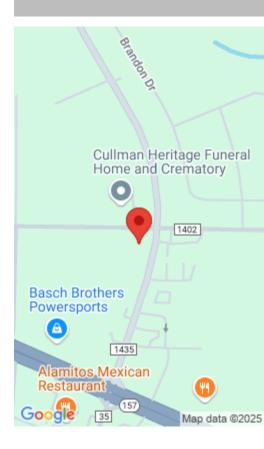

## CO RD 1435 https://www.doylerealestate.com

Unlock the potential of 1.5 acres with this prime location! Nestled next to Dollar General, minutes away from Cullman Regional Medical Center, and boasting road frontage on Eva Road and Co Rd 1402, this property offers endless possibilities. Currently in the county but with the option to be annexed into the city, seize the opportunity...

**Directions:** From Hwy 31 go North to Hwy 157, turn right next to Bill Smith Buick GMC. Go to the 2nd redlight and turn left onto Eva Rd, Co Rd 1435. Property is on the left next to the Dollar General. Corner of Co Rd 1435 and Co Rd 1402 **ShowingRequirements:** Call Listing Agent, Text Listing Agent