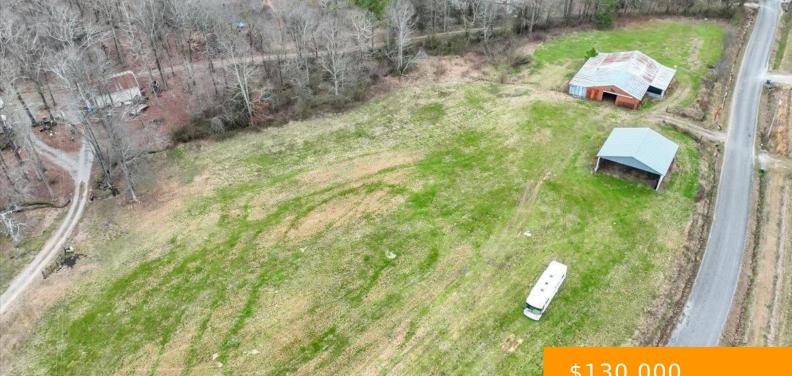

**CO RD 1459** https://www.doylerealestate.com

4 Acres in Vinemont School District - Ready to Build! Don't miss this prime 4-acre property in the Vinemont School District! This flat, cleared land offers ample road frontage and is perfect for your dream home or mini-farm. It features a barn, a hay shed, and an existing septic tank, with utilities available for easy...

## Miscellaneous

**Directions:** Take HWY 157 towards Eva Road, turn left on Eva road, travel for 8.5 miles. Turn right on Co Rd 1459. In .4 miles property will be on left. **OtherStructures:** Barn(s), Hay Shed

## **Amenities & Features**

LotFeatures: Few Trees, Level