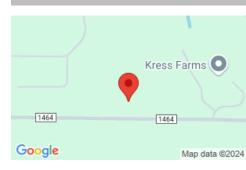

## CO RD 1464

https://www.doylerealestate.com

Gorgeous property on Lake Catoma directly behind Cullman Regional Medical Center Approximately 9 acres +/-, 6.5 cleared and 2.5 wooded. Water frontage is 225 ft (approximate). This is family land that has been farmed for generations, owner will sell smaller lots with an easement, depending on needs of the buyer.... 815 Co Rd 1464, Cullman, AL 35058, USA

## **MISCELLANEOUS**

Waterfrontage: 225

**Directions:** Alabama Hwy 157 East to County Road 1466 (Specialty Pharmacy), Turn Left and continue to stop sign, Turn right and property will be on left just past the subdivision.