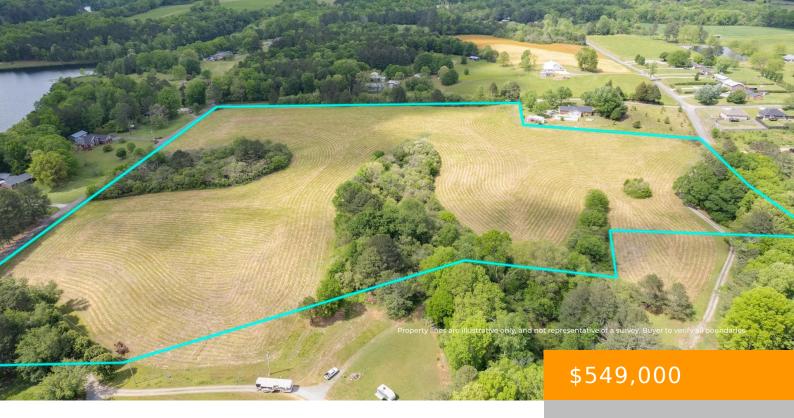

### **CO RD 1474**

https://www.doylerealestate.com

Mini farm, yes this it, you can build and add your favorite fur friends. This property is a total of 21 acres yet can be split into 11 acres. There is 730 ft of road frontage on CO RD 1466, 1010 ft of road frontage on CO RD 1473 and 856 ft of road frontage...