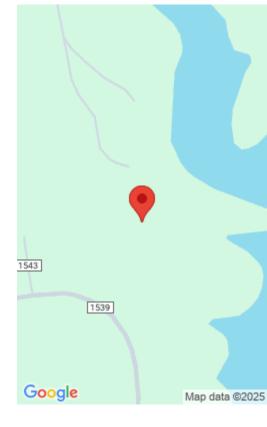

# **Miscellaneous**

Waterfrontage: 1377 View: Lake

**Restrictions:** YES **Waterfront Access:** Water Front

AssociationName: Magic Farms Directions: East on HWY 157, Turn left onto CO RD

1435 the Eva Road, travel to CO RD 1319, in 1.8 miles turn right onto CO RD 1539, in 0.2 miles turn right to stay in CO RD 1539, property will be on your right.