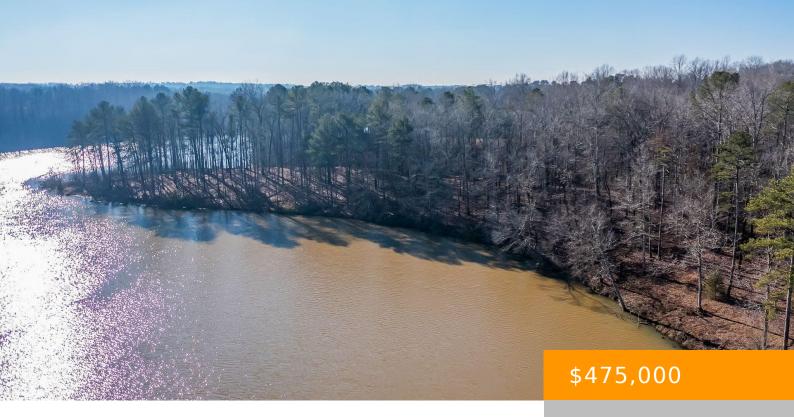

#### CO RD 1539

https://www.doylerealestate.com

First time available! This estate lot is a one of a kind building site. If looking for a private homesite, 6.39 acres located on Lake Catoma in Magic Farms this is it. Tranquil setting, undisturbed lot with hardwoods on property. Lake Catoma offers a beautiful setting for those looking for water frontage without the busy...

# **Miscellaneous**

Waterfrontage: 1377 View: Lake

**Restrictions:** YES **Waterfront Access:** Water Front

AssociationName: Magic Farms Directions: East on HWY 157, Turn left onto CO RD

1435 the Eva Road, travel to CO RD 1319, in 1.8 miles turn right onto CO RD 1539, in 0.2 miles turn right to stay in CO RD 1539, property will be on your right.

# **Amenities & Features**

LotFeatures: Level, Many Trees, Private