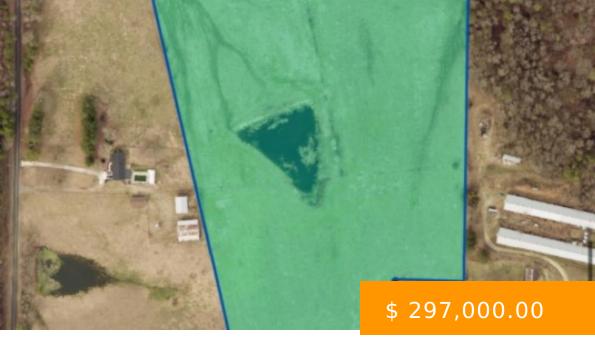

# **CO RD 1650**

https://www.doylerealestate.com

EXCEPTIONAL LAND DEAL NOW AVAILABLE! ARE YOU IN THE MARKET FOR 22 ACRES OF UNRESTRICTED LAND?THIS BEAUTIFUL PROPERTY IS CURRENTLY FENCED WITH A POND, MAKING IT PERFECT FOR LIVESTOCK. AN IDEAL LOCATION FOR BUILDING YOUR DREAM HOME OR ESTABLISHING A SUBDIVISION, WITH LIMITLESS POSSIBILITES!