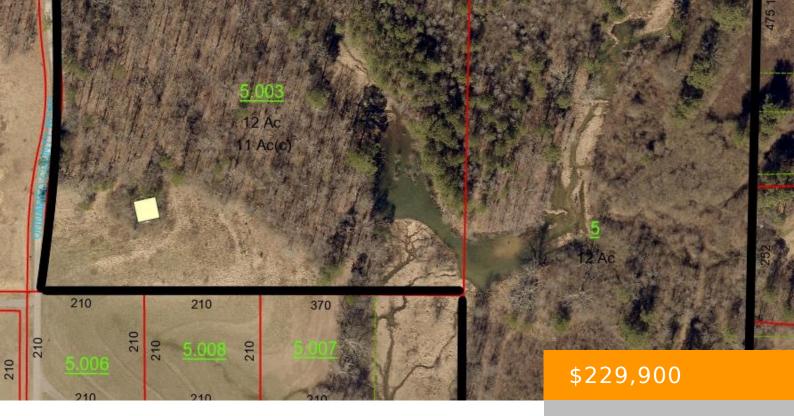

## **CO RD 1653**

https://www.doylerealestate.com

Build your forever home on gorgeous 24 acres in the Fairview community, just minutes form Cullman. With over 600 feet of Road frontage there are multiple options for dividing property. Unrestricted.