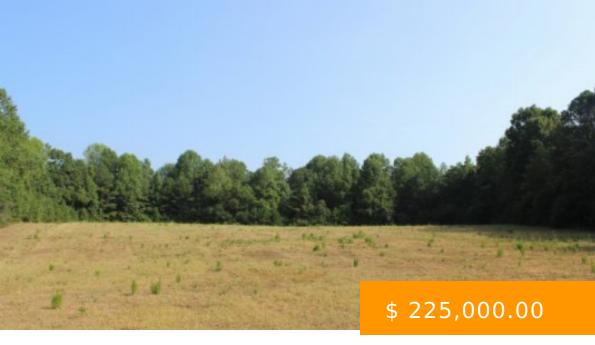

# **CO RD 222**

https://www.doylerealestate.com

Approx 16 acres with some in pasture and timber. Several great building spots. Perfect for starting a mini farm. 16 acres is a part of larger tract. Has not been surveyed.