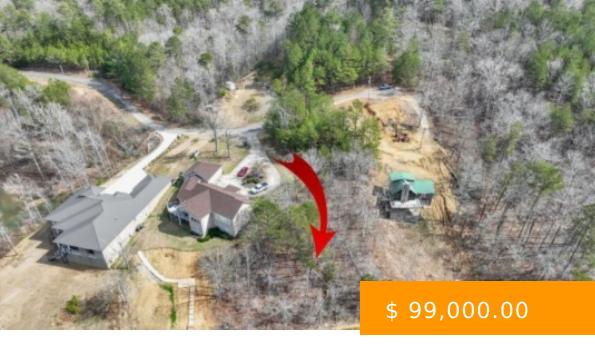

## **CO RD 261**

https://www.doylerealestate.com

Looking for a Lake Lot that will not break the bank? This beautiful Lake Lot is situated on gorgeous Smith Lake with 100 ft of water frontage. Lot will require engineered septic system. Lot has been permitted for boat dock. Easy access to I65

729 Co Rd 260, Cullman, AL 35057, USA

- Waterfront
- Land and Lots
- Active

**BASIC FACTS** 

**Date added:** 02/27/25 **Post Updated:** 2025-02-27 02:29:29

**Status:** Active **Type:** Waterfront

**MLS #:** 521049 **Association Phone:** 8283564867