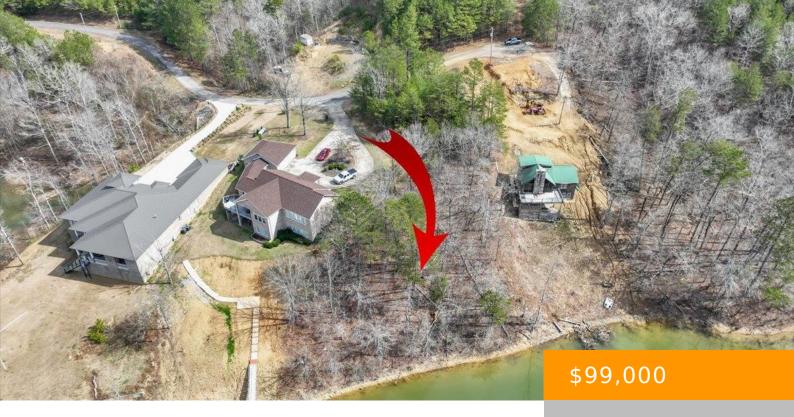

## **CO RD 261**

https://www.doylerealestate.com

Looking for a Lake Lot that will not break the bank? This beautiful Lake Lot is situated on gorgeous Smith Lake with 100 ft of water frontage. Lot will require engineered septic system. Lot has been permitted for boat dock. Easy access to I65

## **Miscellaneous**

**Waterfrontage:** 100 **Directions:** Take exit 299 toward Dodge City/Jasper onto Al-69 S. Go for 3.9 miles, Turn right onto CR 260.

Go for 1 mile, Turn left onto CR 261. Go for .02 mile

Lot is on the right. Signage is up.

**ShowingRequirements:** Show Anytime

- No Appt