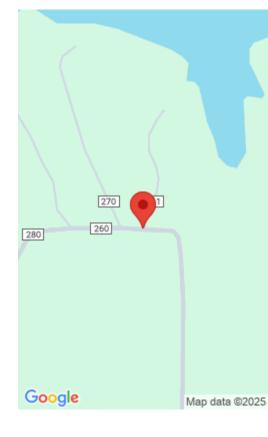

## **Miscellaneous**

**Waterfrontage:** 100 **Directions:** Take exit 299 toward Dodge City/Jasper onto Al-69 S. Go for 3.9 miles, Turn right onto CR 260.

Go for 1 mile, Turn left onto CR 261. Go for .02 mile

Lot is on the right. Signage is up.

**ShowingRequirements:** Show Anytime

- No Appt