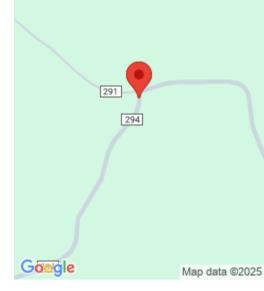

Waterfront\_Access: Water Front

**Directions:** HWY 69 THRU GOOD HOPE AND TR ON CATALINA POINT ROAD THEN R ON CO RD 291. THEN LEFT ONTO 294 AND FOLLOW AROUND CURVE

AND LOT WILL BE ON THE LEFT.

ShowingRequirements: Vacant