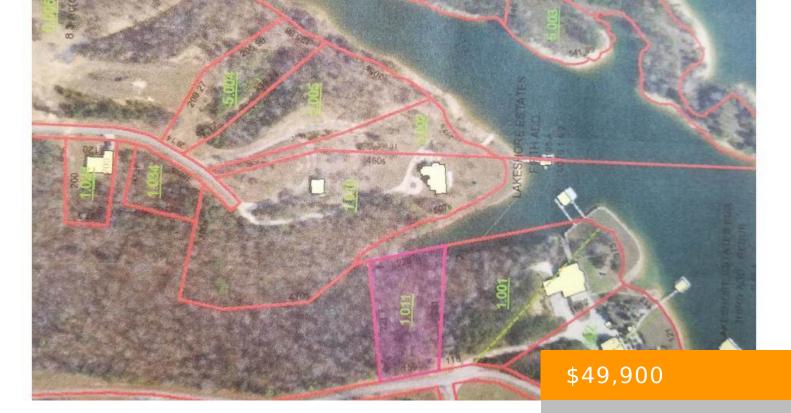

## **CO RD 294**

https://www.doylerealestate.com

GREAT BUY ON THIS LAKE LOT IN THE ESTABLISHED
NEIGHBORHOOD OF LAKESHORE ESTATES LOCATED MINUTES
FROM TOWN. THIS LOT IS ON SEASONAL WATER AND ALL ITEMS
OF IMPORTANCE ARE TO BE VERIFIED BY BUYERS AGENT. Land
use subject to seller approval Listing Agent has an interest in this
property

## **School Information**

**Elementary School:** Good Hope Middle School: Good Hope

High School: Good Hope

**Miscellaneous** 

Waterfrontage: 100

PossibleUse: Investment (PossibleUse),

Residential (PossibleUse)

Waterfront\_Access: Water Front

**Directions:** HWY 69 THRU GOOD HOPE AND TR ON CATALINA POINT ROAD THEN R ON CO RD 291. THEN LEFT ONTO 294 AND FOLLOW AROUND CURVE

AND LOT WILL BE ON THE LEFT.

ShowingRequirements: Vacant