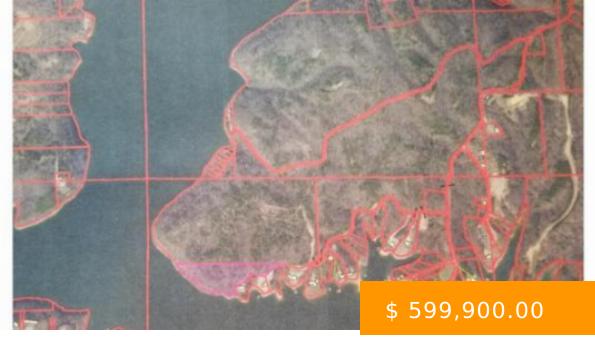

## **CO RD 297**

https://www.doylerealestate.com

FANTASTIC VIEWS ON ONE OF THE WIDEST BODIES
OF SMITH LAKE! GREAT OPPORTUNITY FOR
DEVELOPMENT OR A PRIVATE ESTATE! THIS
PROPERTY IS UNRESTRICTED AND LOCATED IN
LAKESHORE ESTATES ONLY MINUTES FROM TOWN.
ALL ITEMS OF IMPORTANCE ARE TO BE VERIFIED BY
PURCHASERS AGENT Listing Agent has an interest in
this...

## **MISCELLANEOUS**

Waterfrontage: 1100 Waterfront Access: Water Front

PossibleUse: Investment (PossibleUse), Directions: HIGHWAY 69 THRU GOOD HOPE

Recreational (PossUse), Residential
(PossibleUse), Timber (PossibleUse)

TURN R ONTO 291 THEN LEFT ONTO CO RD
294. THEN R ON CO RD 297. PROPERTY
BEGINS APX. 300 FT FROM END OF ROAD

WATER.

RIGHT AT THE next to LAST HOUSE ON THE

ShowingRequirements: Vacant