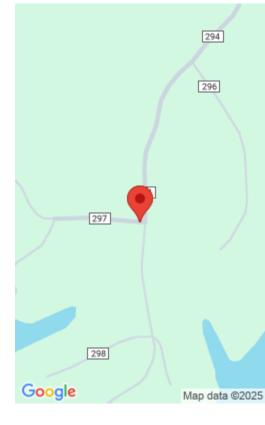

## **Miscellaneous**

Waterfrontage: 1100

PossibleUse: Investment (PossibleUse),

Recreational (PossUse), Residential (PossibleUse), Timber (PossibleUse)

Waterfront\_Access: Water Front

**Directions:** HIGHWAY 69 THRU GOOD HOPE AND TURN RIGHT ON CATALINA POINT ROAD. TURN R ONTO 291 THEN LEFT ONTO CO RD 294. THEN R ON CO RD 297. PROPERTY BEGINS APX. 300 FT FROM END OF ROAD RIGHT AT THE next to LAST HOUSE

ON THE WATER.

ShowingRequirements: Vacant