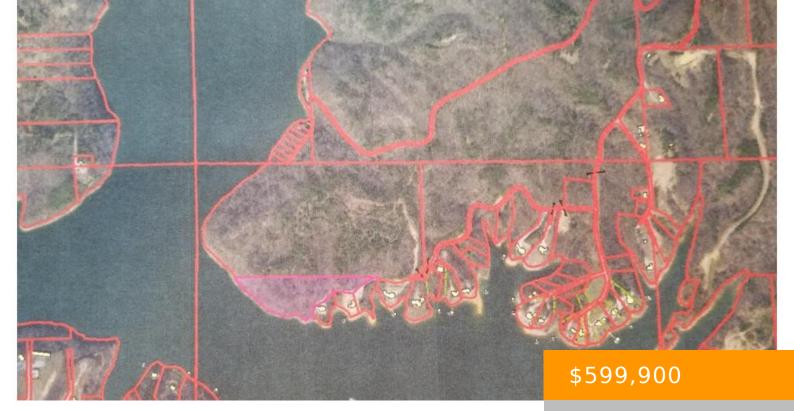

## **CO RD 297**

https://www.doylerealestate.com

FANTASTIC VIEWS ON ONE OF THE WIDEST BODIES OF SMITH LAKE! GREAT OPPORTUNITY FOR DEVELOPMENT OR A PRIVATE ESTATE! THIS PROPERTY IS UNRESTRICTED AND LOCATED IN LAKESHORE ESTATES ONLY MINUTES FROM TOWN. ALL ITEMS OF IMPORTANCE ARE TO BE VERIFIED BY PURCHASERS AGENT Listing Agent has an interest in this Estate

## **Miscellaneous**

Waterfrontage: 1100

PossibleUse: Investment (PossibleUse),

Recreational (PossUse), Residential (PossibleUse), Timber (PossibleUse)

Waterfront\_Access: Water Front

**Directions:** HIGHWAY 69 THRU GOOD HOPE AND TURN RIGHT ON CATALINA POINT ROAD. TURN R ONTO 291 THEN LEFT ONTO CO RD 294. THEN R ON CO RD 297. PROPERTY BEGINS APX. 300 FT FROM END OF ROAD RIGHT AT THE next to LAST HOUSE

ON THE WATER.

ShowingRequirements: Vacant