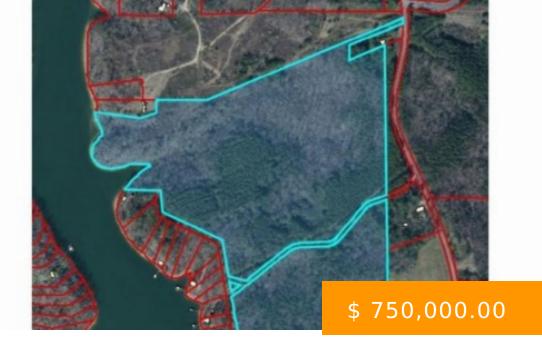

## **CO RD 351**

https://www.doylerealestate.com

ONCE IN A LIFETIME OPPORTUNITY TO OWN 80
ACRES WITH OVER 1100 FT OF WATER FRONTAGE
ON SMITH LAKE. PROPERTY HAS LOTS OF 2100 FEET
OF ROAD FRONTAGE. GORGEOUS HARDWOOD
TREES ON PROPERTY.

Co Rd 351 Crane Hill AL 35053 - CRANE HILL

- Waterfront
- Land and Lots
- Active

**BASIC FACTS** 

**Date added:** 06/17/23

**Status:** Active

MLS #: 377366

County: Cullman

Subdivision Name: Not In Subdivision

## **MISCELLANEOUS**

Waterfrontage: 76

**PossibleUse:** Unrestricted (PossUse)

Waterfront\_Access: Water Front

**Directions:** FROM CHEROKEE AVE TURN ONTO 222, TRAVEL APPROXIMATELY 11 MILES, TURN LEFT ONTO CO RD 351(PEA RIDGE RD), CONTINUE APPROXIMATELY 2