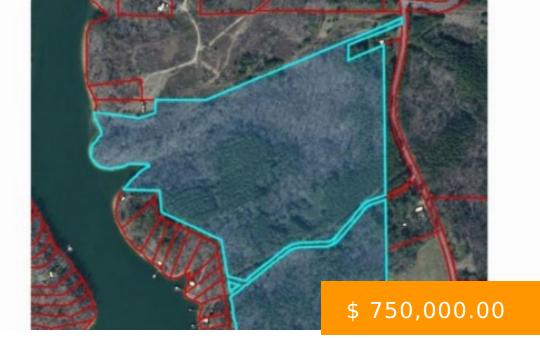

## **CO RD 351**

https://www.doylerealestate.com

ONCE IN A LIFETIME OPPORTUNITY TO OWN 80
ACRES WITH OVER 1100 FT OF WATER FRONTAGE
ON SMITH LAKE. PROPERTY HAS LOTS OF 2100 FEET
OF ROAD FRONTAGE. GORGEOUS HARDWOOD
TREES ON PROPERTY.

1861 Co Rd 351, Crane Hill, AL 35053, USA

- Waterfront
- Land and Lots
- Active

**BASIC FACTS** 

**Date added:** 02/26/25

**Status:** Active

MLS #: 377366

County: Cullman

Subdivision Name: Not In Subdivision

## **MISCELLANEOUS**

Waterfrontage: 76

**PossibleUse:** Unrestricted (PossUse)

Waterfront\_Access: Water Front

**Directions:** FROM CHEROKEE AVE TURN ONTO 222, TRAVEL APPROXIMATELY 11 MILES, TURN LEFT ONTO CO RD 351(PEA RIDGE RD), CONTINUE APPROXIMATELY 2