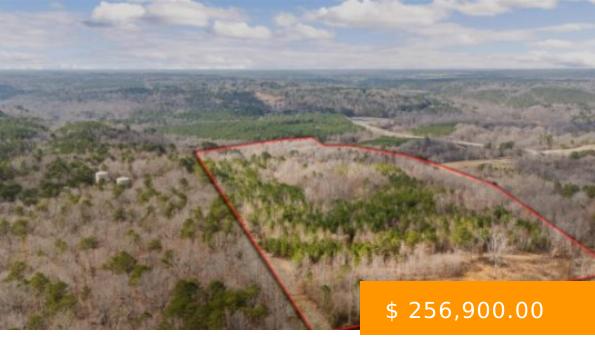

# **CO RD 36**

https://www.doylerealestate.com

Discover 64.3 acres of pristine land along the scenic Mulberry River, a true outdoor enthusiast's dream! This property offers prime hunting with a healthy population of deer, turkey and other wildlife, making it an ideal getaway for hunters, nature lovers, or anyone looking to own a piece of secluded paradise.

### **FEES & TAXES**

TaxAnnualAmount: \$ 580.00