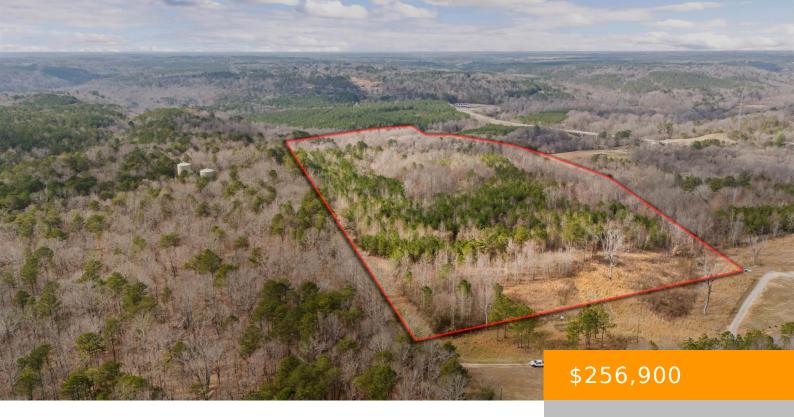

## **CO RD 36**

https://www.doylerealestate.com

Discover 64.3 acres of pristine land along the scenic Mulberry River, a true outdoor enthusiast's dream! This property offers prime hunting with a healthy population of deer, turkey and other wildlife, making it an ideal getaway for hunters, nature lovers, or anyone looking to own a piece of secluded paradise.