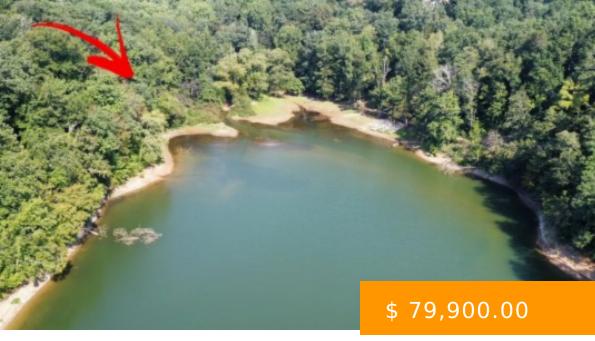

# **CO RD 373**

https://www.doylerealestate.com

BEAUTIFUL CUL-DE-SAC LOT WITH NICE, LEVEL BUILDING AREA IN GRANDVIEW SHORES SUBDIVISION! APPROXIMATELY 100 FT OF LAKE FRONTAGE ON SEASONAL WATER. NICE PAVED STREETS, BRAND NEW HOMES IN THE AREA, JUST MINUTES TO TRIDENT MARINA. RVs ARE ALLOWED FOR TEMPORARY USAGE UP TO 45 DAYS THROUGHOUT THE YEAR, SO BRING...

### **MISCELLANEOUS**

Waterfrontage: 100

Restrictions: Yes

**AssociationName:** Grandview Shores

**Property Owners Association** 

VirtualTourURLUnbranded:

https://view.paradym.com/idx/Lot-32-Co-Rd-

373-Crane-Hill-AL-35053/4824775