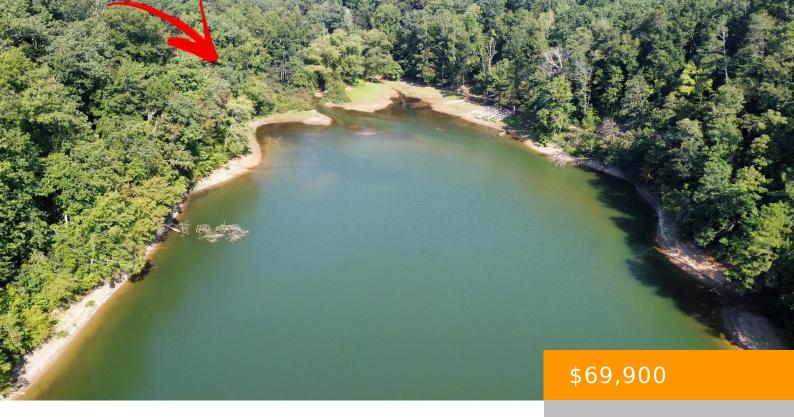

## **CO RD 373**

https://www.doylerealestate.com

WHAT A GREAT PRICE ON THIS BEAUTIFUL CUL-DE-SAC LOT WITH NICE, LEVEL BUILDING AREA IN GRANDVIEW SHORES SUBDIVISION! APPROXIMATELY 100 FT OF LAKE FRONTAGE. NICE PAVED STREETS, BRAND NEW HOMES IN THE AREA, JUST MINUTES TO TRIDENT MARINA. RVs ARE ALLOWED FOR TEMPORARY USAGE UP TO 45 DAYS THROUGHOUT THE YEAR, SO BRING YOUR RV...

## **Miscellaneous**

**Waterfrontage:** 100 **VirtualTourURLUnbranded:** 

https://view.paradym.com/idx/Lot-32-Co-Rd-373-Crane-Hill-AL-35053/4824775

**Restrictions:** Yes **Waterfront\_Access:** Water Front