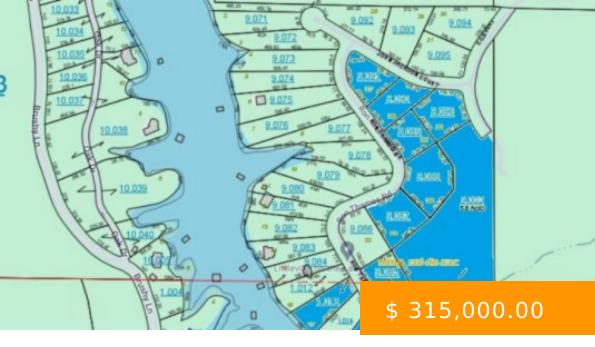

# CO RD 3963

https://www.doylerealestate.com

Welcome to an exceptional opportunity in The Hamptons subdivision. This expansive 15.7-acre property will be sold collectively, and comprises 1 waterfront lot, 1 proposed boat ramp, 7 off-water lots, and 2 tracts each with access to water and electricity offering unparalleled potential for development or investment. The smaller of the...

## MISCELLANEOUS

Waterfrontage: 186

Waterfront\_Access: Water Front

**Directions:** Take Gymnasium Rd across from **ShowingRequirements:** Call Listing Agent Traditions Bank in Arley. At the stop sign turn left onto Arley Bypass. Turn right on Hickory Lane. Turn right onto Brushy Creek Main. Turn left on Cile Way (gravel) and continue to subdivision..