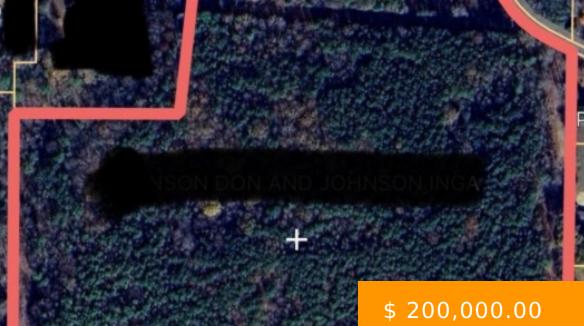

# **CO RD 398**

https://www.doylerealestate.com

Three, 10+/- Acres/parcels to be sold from larger parcel. Build your dream home on this gorgeous unrestricted land. Property is 4 miles from I-65, 8 minutes to Smith Lake Park. Supposed division of property in second picture. Owner will have surveyor divide one parcel is chosen.