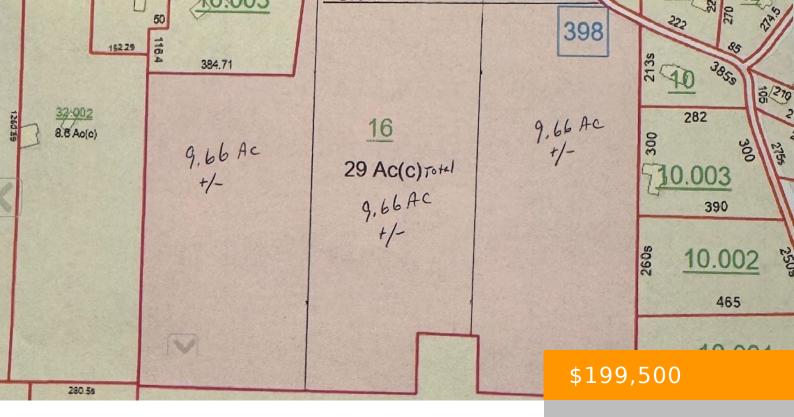

## **CO RD 398**

https://www.doylerealestate.com

Three, 9.66+/- Acres/parcels to be sold from larger parcel. Build your dream home on this gorgeous unrestricted land. Property is 4 miles from I-65, 8 minutes to Smith Lake Park. Picture shown of proposed division of property. Owner will have surveyor divide once parcel is chosen and offer accepted.