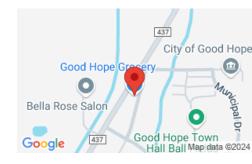

## **CO RD 437**

https://www.doylerealestate.com

VERY VISIBLE COMMERCIAL LOT ON HWY 69 IN GOOD HOPE. OVER 180 FT OF ROAD FRONTAGE ON THE HIGHWAY. HIGH TRAFFIC COUNT. SURVEY IN FILE

2255 Co Rd 437, Cullman, AL 35057, USA

## **MISCELLANEOUS**

Directions: FROM CULLMAN GO HWY 69 ShowingRequirements: Call Listing Agent

TOWARDS GOOD HOPE. LOT IS LOCATED ON

THE RIGHT. IN BETWEEN JET PEP AND

WENDYS.