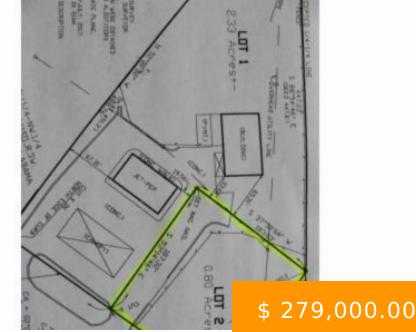

## **CO RD 437**

https://www.doylerealestate.com

VERY VISIBLE COMMERCIAL LOT ON HWY 69 IN GOOD HOPE. OVER 180 FT OF ROAD FRONTAGE ON THE HIGHWAY. HIGH TRAFFIC COUNT. SURVEY IN FILE

2255 Co Rd 437, Cullman, AL 35057, USA