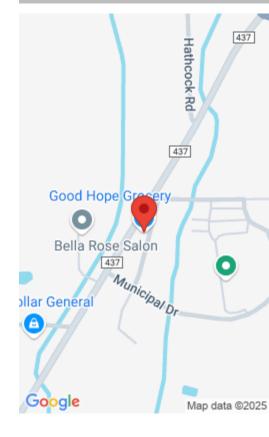

## **CO RD 437**

https://www.doylerealestate.com

VERY VISIBLE COMMERCIAL LOT ON HWY 69 IN GOOD HOPE. OVER 180 FT OF ROAD FRONTAGE ON THE HIGHWAY. HIGH TRAFFIC COUNT. SURVEY IN FILE

- Commercial Sale
- Commercial Sale
- Active

## **Miscellaneous**

**Directions:** FROM CULLMAN GO HWY 69 TOWARDS

GOOD HOPE. LOT IS LOCATED ON THE RIGHT. IN

BETWEEN JET PEP AND WENDYS.

**ShowingRequirements:** Call Listing

Agent