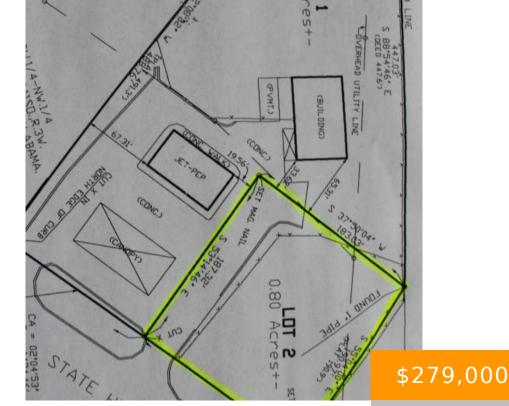

## **CO RD 437**

https://www.doylerealestate.com

VERY VISIBLE COMMERCIAL LOT ON HWY 69 IN GOOD HOPE. OVER 180 FT OF ROAD FRONTAGE ON THE HIGHWAY. HIGH TRAFFIC COUNT. SURVEY IN FILE

- Commercial Sale
- Commercial Sale
- Active

## **Miscellaneous**

**Directions:** FROM CULLMAN GO HWY 69 TOWARDS

GOOD HOPE. LOT IS LOCATED ON THE RIGHT. IN

BETWEEN JET PEP AND WENDYS.

**ShowingRequirements:** Call Listing

Agent

## **Amenities & Features**

**Basement:** Other

Flooring: Other

**LotFeatures:** Cleared, Level

Roof: Other

**Utilities:** Electricity Connected

ConstructionMaterials: Other

**Heating:** Other