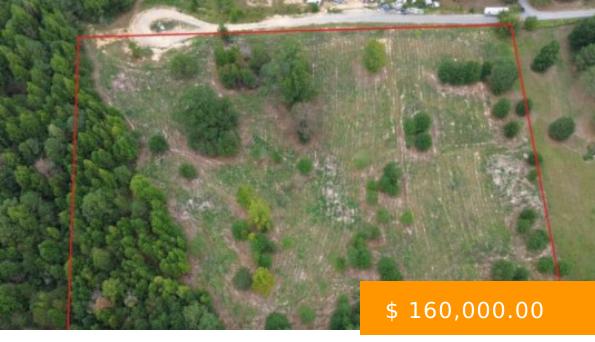

# **CO RD 644**

https://www.doylerealestate.com

Are you ready to embrace the ultimate freedom of owning 7.9 beautiful, unrestricted acres? Nestled in a serene setting, this lot offers endless possibilities for your dream home, farm, or personal retreat. Imagine your vision coming to life amidst lush landscapes and open skies! With ample space for gardening, outdoor...

149 Co Rd 644, Hanceville, AL 35077, USA

- Acreage
- Land and Lots
- Active