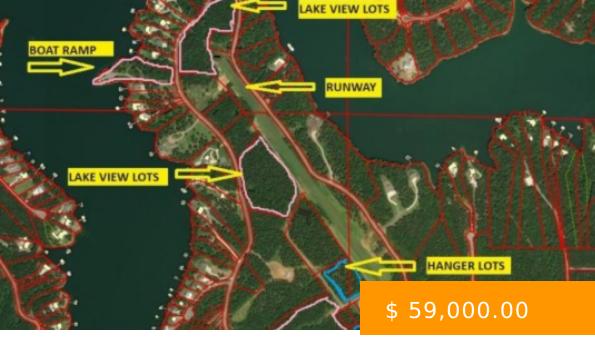

# **CO RD 67**

https://www.doylerealestate.com

Welcome to the charming Rocky Springs subdivision, nestled on the picturesque shores of Smith Lake. This idyllic community offers the perfect blend of convenience, recreation, and natural beauty. With access to an air park boasting a 4000' grass runway and a private boat ramp, Rocky Springs promises an unparalleled lifestyle... 1717 County Rd 67, Bremen, AL 35033, USA

## **BASIC FACTS**

| Date added: 10/22/24               | Post Updated: 2024-11-20 18:05:39     |
|------------------------------------|---------------------------------------|
| Status: Active                     | Type: Lots                            |
| MLS #: 514754                      | Association Amenities: Airport/Runway |
| Community_Name: Smith-Water Access | County: Cullman                       |
| Road Surface Type: Asphalt         | Subdivision Name: Rocky Springs       |
| Zoning: None                       | List Office Key Numeric: 1812         |

### **MISCELLANEOUS**

View: Lake

AssociationName: Rocky Springs subdivision