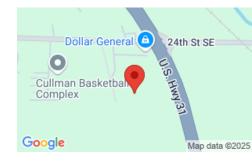

## **CO RD 715**

https://www.doylerealestate.com

Over 3 acres of partially site prepped commercial property in Cullman city limits. Zoned B-2 and located next to Dollar General. High visibility with over 280 ft of road frontage on Hwy 31. Dollar General restrictions on property are in file.

## **MISCELLANEOUS**

Directions: From downtown Cullman go Hwy ShowingRequirements: Vacant

31 south. Turn right on Co Rd 715 and property will be on left. Next to Dollar

General.