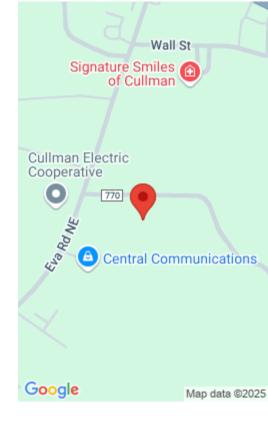

# **Miscellaneous**

**Directions:** From Cullman Association of Realtors board office take Hwy 278 East. Turn left onto Convent Rd. Then turn left onto Co Rd 770. The property will be on you left. Just before you get to Eva Rd.