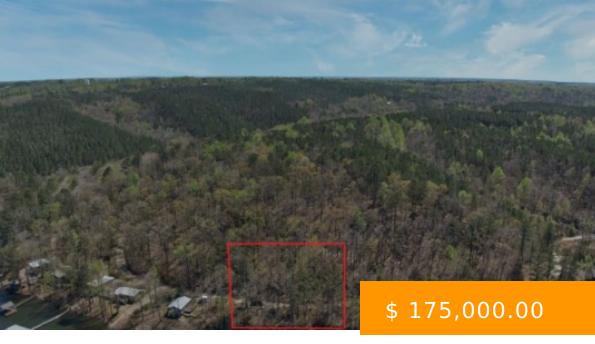

# **CO RD 937**

https://www.doylerealestate.com

Smith Lake/Crooked Creek: Unrestricted and flat waterfront lot with 195 feet of shoreline along serene Crooked Creek, this rare find is nestled in lush woods, offering privacy and direct water access. Ideal for building your dream lakeside retreat or parking your RV right on the water. A true gem waiting...

6380 Co Rd 937, Crane Hill, AL 35053, USA

- Lots
- Land and Lots
- Active