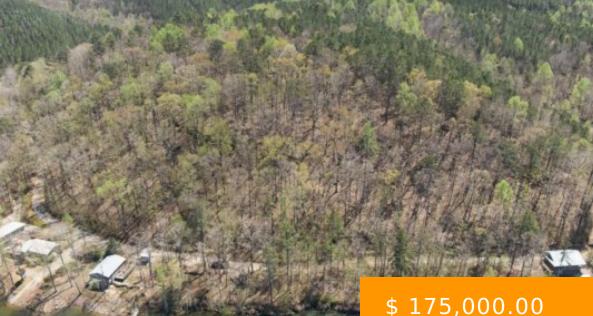

# **CO RD 937**

https://www.doylerealestate.com

Smith Lake/Crooked Creek: Unrestricted and flat waterfront lot with 195 feet of shoreline along serene Crooked Creek, this rare find is nestled in lush woods, offering privacy and direct water access. Ideal for building your dream lakeside retreat or parking your RV right on the water. A true gem waiting...

# \$ 175,000.00

6380 Co Rd 937, Crane Hill, AL 35053, USA

#### MISCELLANEOUS

Waterfrontage: 195

Waterfront\_Access: Water Front

**Directions:** From Co Rd 222 to right on Co **ShowingRequirements:** Show Anytime - No Rd 933, take right on Co Rd 937, follow Co Rd Appt 937 to lot on right, look for signs.