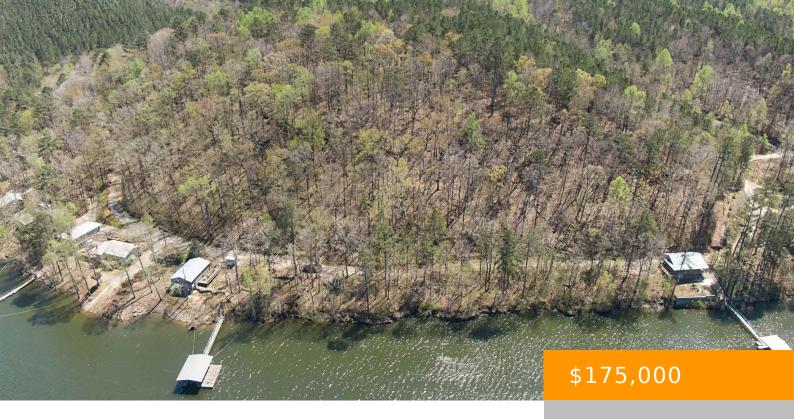

## **CO RD 937**

https://www.doylerealestate.com

Smith Lake/Crooked Creek: Unrestricted and flat waterfront lot with 195 feet of shoreline along serene Crooked Creek, this rare find is nestled in lush woods, offering privacy and direct water access. Ideal for building your dream lakeside retreat or parking your RV right on the water. A true gem waiting to be yours. Call today!