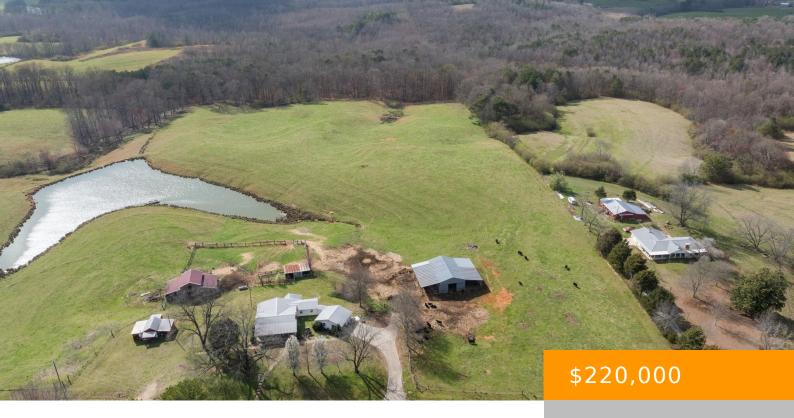

## 00 CO RD 940

https://www.doylerealestate.com

Looking for land thats ready for your vision? This 15 acre parcel, free from restrictions, boast a great barn and peaceful small pond. Perfect for cattle ,horses, or any other agricultural pursuits, the property offers a blend of practicality and natural beauty. Call to own it today.

**OtherStructures:** Barn(s), Hay Shed, Shed(s)