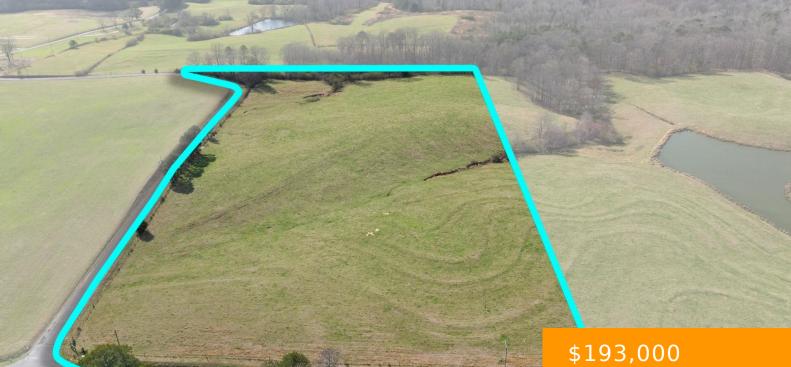

000 CO RD 940 https://www.doylerealestate.com

Unlock the potential of this 15 acre unrestricted gem in Jones Chapel!! Featuring extensive road frontage on two roads, this property offers exceptional accessibility and development opportunities. Whether you are a farmer looking to expand your cattle operation or an investor seeking a versatile parcel, this land delivers. This is a rare opportunity to own...

# **Amenities & Features**

LotFeatures: Agricultural, Cleared, Level, Pasture, Views