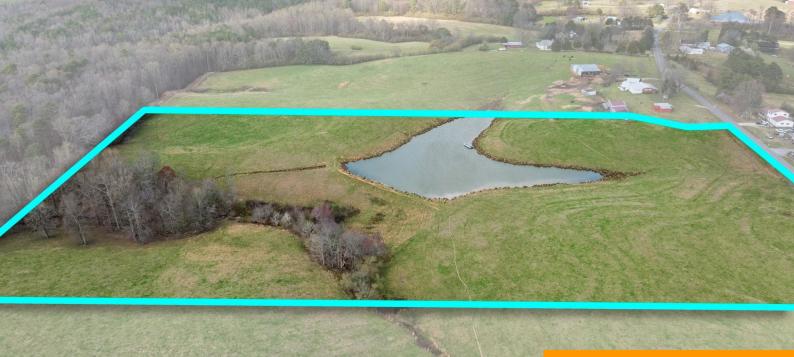

#### **CO RD 940**

https://www.doylerealestate.com

If you are needing 15 beautiful acres this is the right property for you. Gather up the horses or cattle and build that dream house right in front of pond. Just minutes to interstate and downtown Cullman If you have been looking for land that is NOT restricted this is your lucky day. Call and...

## **Miscellaneous**

**Restrictions:** No Restrictions **PossibleUse:** Cattle (PossibleUse), Grazing (PossibleUse),

Horses (PossibleUse), Hunting (PossibleUse), Manufact Home (PossUse), Mini-Storage (PossUse), Pasture (PossibleUse), Residential (PossibleUse), Single Family (PossUse), Vacant

## **Amenities & Features**

**CommunityFeatures:** Rural, Suitable for Horses