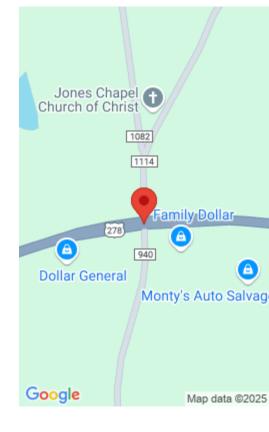

(PossibleUse), Warehouse (PossibleUse)

**Directions:** HWY 278 West to Jones Chapel, Turn left onto

Co Rd 940. Property 1.7 miles

on the right.

**Directions:** HWY 278 West to **ShowingRequirements:** Call Listing Agent