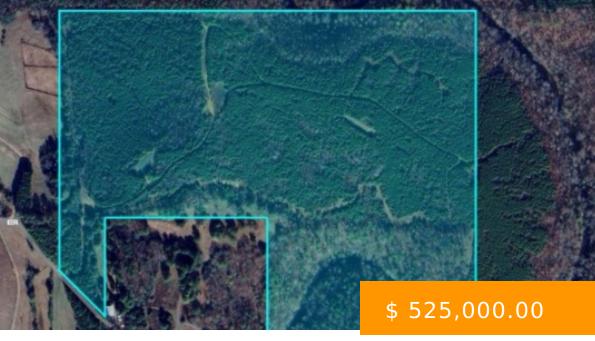

# **CO RD 992**

https://www.doylerealestate.com

Owner financing is an option! Discover the perfect blend of natural beauty and potential with this remarkable 120-acre property. Featuring over 3,000 feet of water frontage on Crooked Creek ideal for kayaking or canoeing, this land is a true outdoor enthusiast's dream. Home to an abundance of deer and turkeys,...

#### **MISCELLANEOUS**

Waterfrontage: 3000

Waterfront Access: Water Front

View: Pasture

PossibleUse: Agriculture (PossUse), Cattle (PossibleUse), Dairy (PossibleUse),
Development (PossUse), Farm (PossibleUse),
Fishery (PossibleUse), Grazing (PossibleUse),
Horses (PossibleUse), Hunting (PossibleUse),
Investment (PossibleUse), Livestock
(PossibleUse), Manufact Home (PossUse),
Orchard (PossibleUse), Pasture (PossibleUse),
Place of Worship, Poultry (PossibleUse),
Ranch (PossibleUse), Recreational (PossUse),
Residential (PossibleUse), Single Family
(PossUse), Subdevelopment, Timber
(PossibleUse), Unrestricted (PossUse)