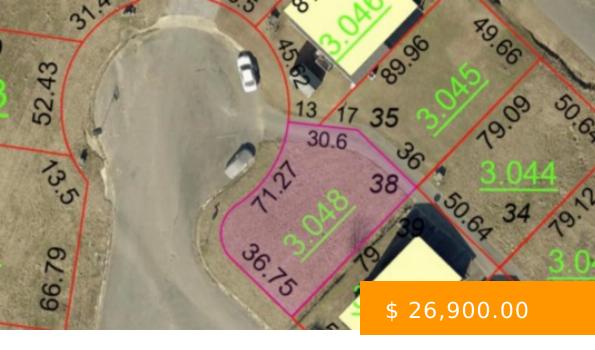

# **COBBLESTONE LN**

https://www.doylerealestate.com

Lot available in established neighborhood. Located on a private cul de sac.

1728 Cobblestone Ln, Cullman, AL 35055, USA

- Lots
- Land and Lots
- Active

## **FEES & TAXES**

TaxAnnualAmount: \$ 212.52