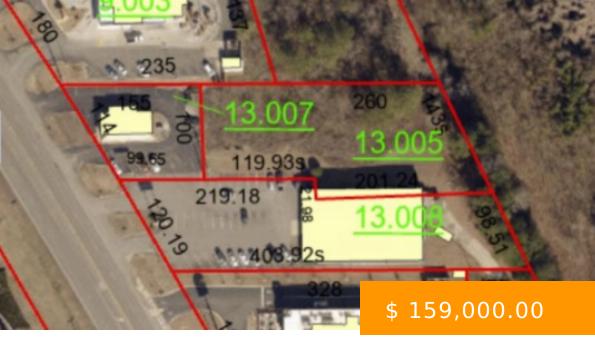

712 Main St NE, Hanceville, AL 35077, USA

- Commercial Land
- Land and Lots
- Active

## **BASIC FACTS**

**Date added:** 12/04/24 **Post Updated:** 2024-12-04 11:22:40

Status: Active Type: Commercial Land

MLS #: 519932 Community\_Name: Hanceville

County: Cullman Subdivision Name: None

Zoning: B2 List Office Key Numeric: 1066