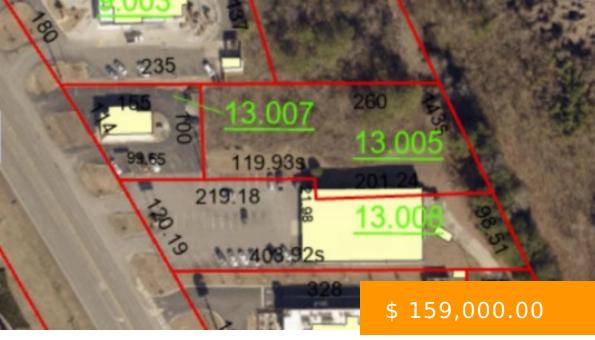

# **COLLEGE AVE**

https://www.doylerealestate.com

PRIME BUSINESS LOCATION WITH ENDLESS POTENTIAL! THIS EXCEPTIONAL PROPERTY IS PERFECTLY SITUATED IN A PRIME LOCATION, ZONED FOR BUSINESS, AND READY FOR DEVELOPMENT. FEATURING COMPLETED ARCHITECTURAL DRAWINGS, THIS SITE OFFERS A HEAD START FOR YOUR NEXT VENTURE! WHETHER YOU ARE ENVISIONING A COMMERCIAL SPACE, RETAIL CENTER, OR EVEN CONSIDERING REZONING... 712 Main St NE, Hanceville, AL 35077, USA

## **BASIC FACTS**

| Date added: 02/26/25 | Post Updated: 2025-02-26 21:46:37 |
|----------------------|-----------------------------------|
| Status: Active       | Type: Commercial Land             |
| MLS #: 519932        | Community_Name: Hanceville        |
| County: Cullman      | Subdivision Name: None            |
| Zoning: B2           | List Office Key Numeric: 1066     |