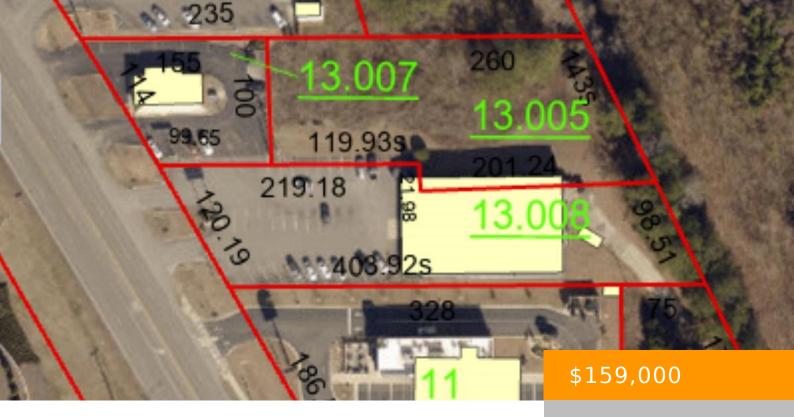

## **COLLEGE AVE**

https://www.doylerealestate.com

PRIME BUSINESS LOCATION WITH ENDLESS POTENTIAL! THIS EXCEPTIONAL PROPERTY IS PERFECTLY SITUATED IN A PRIME LOCATION, ZONED FOR BUSINESS, AND READY FOR DEVELOPMENT. FEATURING COMPLETED ARCHITECTURAL DRAWINGS, THIS SITE OFFERS A HEAD START FOR YOUR NEXT VENTURE! WHETHER YOU ARE ENVISIONING A COMMERCIAL SPACE, RETAIL CENTER, OR EVEN CONSIDERING REZONING FOR HOTEL OR DUPLEXES, THIS...