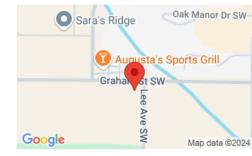

## **GRAHAM ST**

https://www.doylerealestate.com

Great commercial lot located near Heritage Park and Lowes. High traffic count and visibility. Adjoining lots available. 1.4 Acres zoned B-1.

1539 Lee Ave SW, Cullman, AL 35055, USA

## **MISCELLANEOUS**

**Directions:** From Cullman Association of Realtors board office take Hwy 278 West. Turn left onto Main Ave. Then turn left onto Graham St. Property is located on the corner of Graham St and Lee Ave.