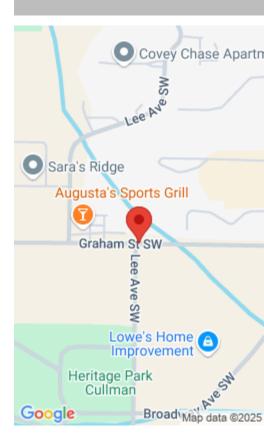

## Miscellaneous

**Directions:** ON THE CORNER OF GRAHAM ST AND **ShowingRequirements:** Call Listing Agent LEE AVE SW (NEXT TO LOWES)