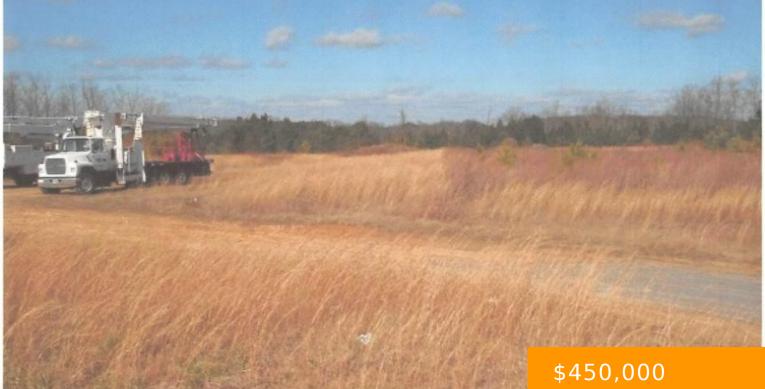

**HAYS DR** https://www.doylerealestate.com

SEVERAL LOTS TO CHOOSE FROM. STARTING AT \$450,000 PER ACRE. MUST BUY A MINIMUM OF 2 ACRES

## **Amenities & Features**

| Basement: Other             | ConstructionMaterials: Other                                                    |
|-----------------------------|---------------------------------------------------------------------------------|
| Flooring: Other             | Heating: Other                                                                  |
| LotFeatures: Cleared, Level | Roof: Other                                                                     |
| Sewer: Public Sewer         | <b>Utilities:</b> Electricity Available, Natural Gas Available, Phone Connected |