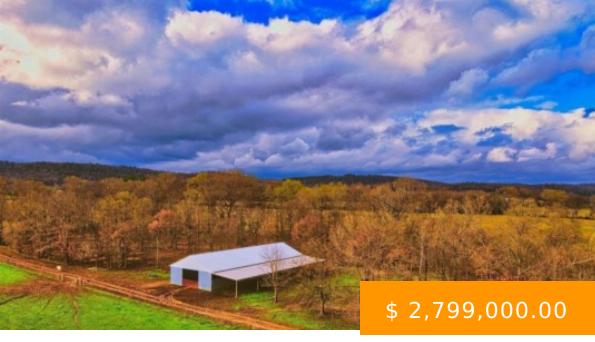

# **HINDS RD**

https://www.doylerealestate.com

This stunning 381 acres of property is located in the heart of Browns Valley, just minutes away from Lake Guntersville! Approximately 60 acres of this property is tillableground, as well as 60 acres of timber. The majority of this farm is fenced and cross fenced for cattle. This property also...