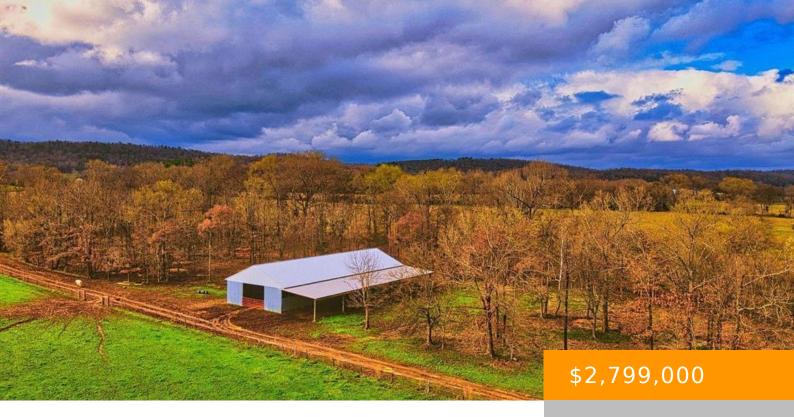

#### **HINDS RD**

https://www.doylerealestate.com

This stunning 381 acres of property is located in the heart of Browns Valley, just minutes away from Lake Guntersville! Approximately 60 acres of this property is tillableground, as well as 60 acres of timber. The majority of this farm is fenced and cross fenced for cattle. This property also has working facilities as well...

#### **Amenities & Features**

**Utilities:** Electricity Available, Water Available **Sewer:** Septic Tank