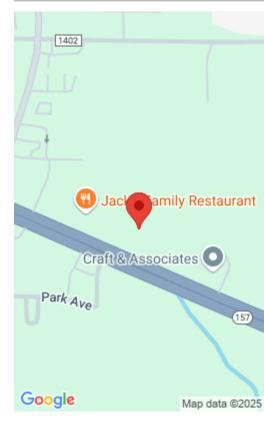

## **Miscellaneous**

**Directions:** From Cullman Association of Realtors board office take Hwy 31 North. Turn left onto Hwy 157. Then turn left onto Vacant Eva Rd and then turn right onto Turner St and go until the road dead ends. Property will be at the end of the road. Located beside Jacks Hamburgers on Hwy 157.