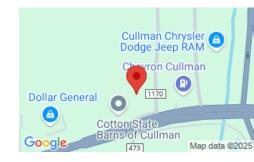

15 Lincoln Ave SW, Cullman, AL 35057, USA

- Vacant Land
- Land and Lots
- Active

### **MISCELLANEOUS**

Directions: FROM I-65 TAKE EXIT 308 ONTO ShowingRequirements: Call Listing Agent

278 WEST, PROPERTY WILL BE ON THE RIGHT PAST THE MOBIL GAS STATION & BEFORE

THE DOLLAR GENERAL.