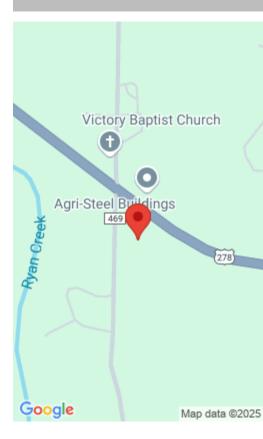

# Miscellaneous

VTourURL: Array

**Directions:** From Cullman Association of Realtors board office take Hwy 278 W. Go approx 2.5 miles and the property will be on your left. Located at the corner of Hwy 278 W and CO Rd 469