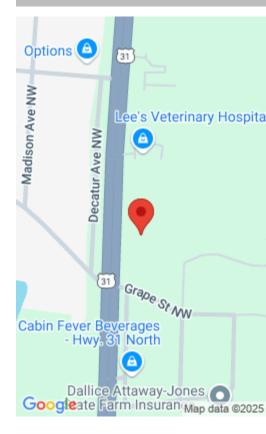

# **Miscellaneous**

**Directions:** From Cullman Association of Realtors board office take Hwy 31 North. Cross over Hwy 157 and the property will be on your right. Located next to Lee's Vet clinic.

ShowingRequirements: Vacant